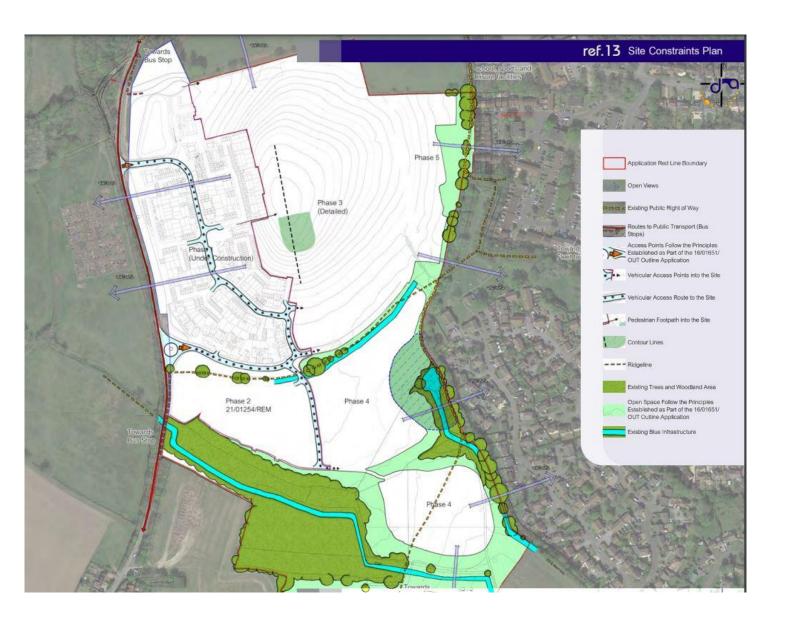

### **Indicative Streetscenes**







# Indicative Streetscenes

# Community Greenway (Boulevard) Character Area

Modern architecture shown in the community Greenway – Each individual

# Twinned gable projection Elegant floor to ceiling windows Grey window frames with Smooth soft red brickwork Ornale brick detailing at

# Community Greenway (Hillside) Character Area



## **Indicative Streetscenes**



## Indicative streetscenes







Illustrative views of Boulevard Character Area (top) and Hillside (bottom) within Community Greenway





Green Spaces sketches and indicative illustration at centre of development





# Indicative sketches of northern open space