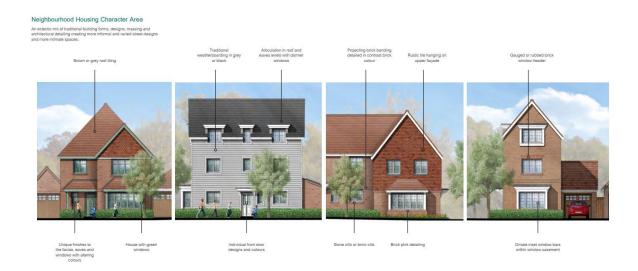

### **Indicative Streetscenes**







# Indicative Streetscenes

# Community Greenway (Boulevard) Character Area

Modern architecture shown in the community Greenway – Each individual

# Twinned gable projection Elegant floor to ceiling windows Grey window frames with Smooth soft red brickwork Ornale brick detailing at

# Community Greenway (Hillside) Character Area



## **Indicative Streetscenes**



## Indicative streetscenes







Illustrative views of Boulevard Character Area (top) and Hillside (bottom) within Community Greenway





Green Spaces sketches and indicative illustration at centre of development





# Indicative sketches of northern open space