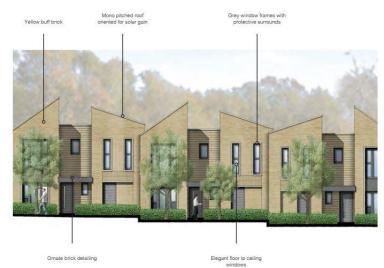

# Community Greenway (Boulevard) Character Area

Modern architecture shown in the community Greenway – Each individual

# Twinned gable projection Elegant floor to ceiling windows Grey window frames with Smooth soft red brickwork Ornale brick detailing at