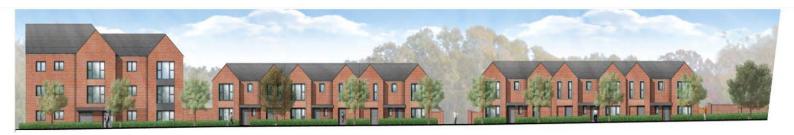

# Community Greenway (Boulevard) Character Area

Modern architecture shown in the community Greenway – Each individual

# Twinned gable projection Elegant floor to ceiling windows Grey window frames with Smooth soft red brickwork Ornale brick detailing at