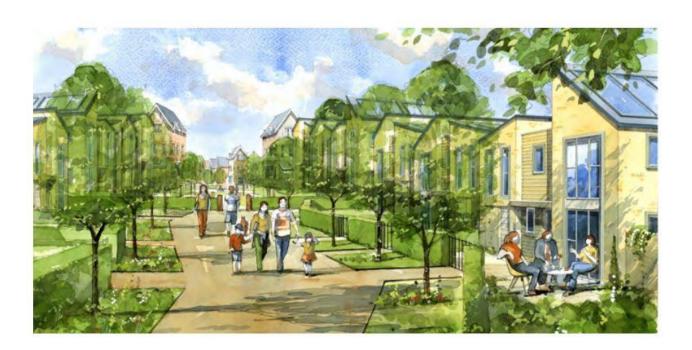

# Community Greenway (Boulevard) Character Area

Modern architecture shown in the community Greenway – Each individual

# Twinned gable projection Elegant floor to ceiling windows Grey window frames with Smooth soft red brickwork Ornale brick detailing at

## Indicative streetscenes

Illustrative views of Boulevard Character Area (top) and Hillside (bottom) within Community Greenway

Green Spaces sketches and indicative illustration at centre of development