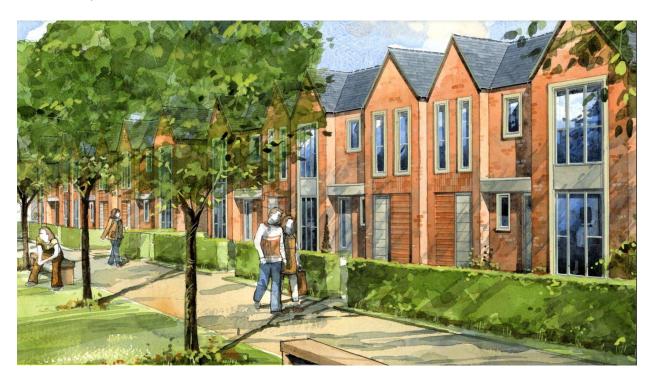

### **Indicative Streetscenes**







# Indicative Streetscenes

# Community Greenway (Boulevard) Character Area

Modern architecture shown in the community Greenway – Each individual

# Twinned gable projection Elegant floor to ceiling windows Grey window frames with Smooth soft red brickwork Ornale brick detailing at

# Community Greenway (Hillside) Character Area



## **Indicative Streetscenes**



## Indicative streetscenes







Illustrative views of Boulevard Character Area (top) and Hillside (bottom) within Community Greenway





Green Spaces sketches and indicative illustration at centre of development





# Indicative sketches of northern open space