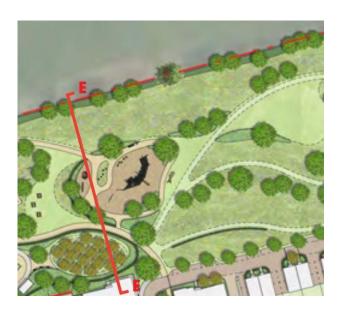

### **Indicative Streetscenes**







# Indicative Streetscenes

# Community Greenway (Boulevard) Character Area

Modern architecture shown in the community Greenway – Each individual

# Twinned gable projection Elegant floor to ceiling windows Grey window frames with Smooth soft red brickwork Ornale brick detailing at

# Community Greenway (Hillside) Character Area



## **Indicative Streetscenes**



## Indicative streetscenes







Illustrative views of Boulevard Character Area (top) and Hillside (bottom) within Community Greenway





Green Spaces sketches and indicative illustration at centre of development





# Indicative sketches of northern open space