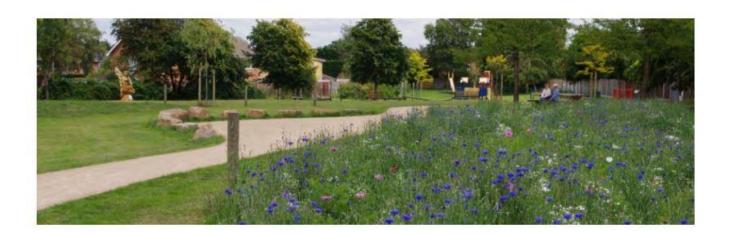

### **Indicative Streetscenes**







# Indicative Streetscenes

# Community Greenway (Boulevard) Character Area

Modern architecture shown in the community Greenway – Each individual

# Twinned gable projection Elegant floor to ceiling windows Grey window frames with Smooth soft red brickwork Ornale brick detailing at

# Community Greenway (Hillside) Character Area



## **Indicative Streetscenes**



## Indicative streetscenes







Illustrative views of Boulevard Character Area (top) and Hillside (bottom) within Community Greenway





Green Spaces sketches and indicative illustration at centre of development





# Indicative sketches of northern open space