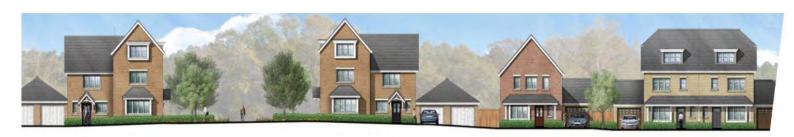

# Community Greenway (Boulevard) Character Area

Modern architecture shown in the community Greenway – Each individual

# Twinned gable projection Elegant floor to ceiling windows Grey window frames with Smooth soft red brickwork Ornale brick detailing at

## Indicative streetscenes

Illustrative views of Boulevard Character Area (top) and Hillside (bottom) within Community Greenway

Green Spaces sketches and indicative illustration at centre of development