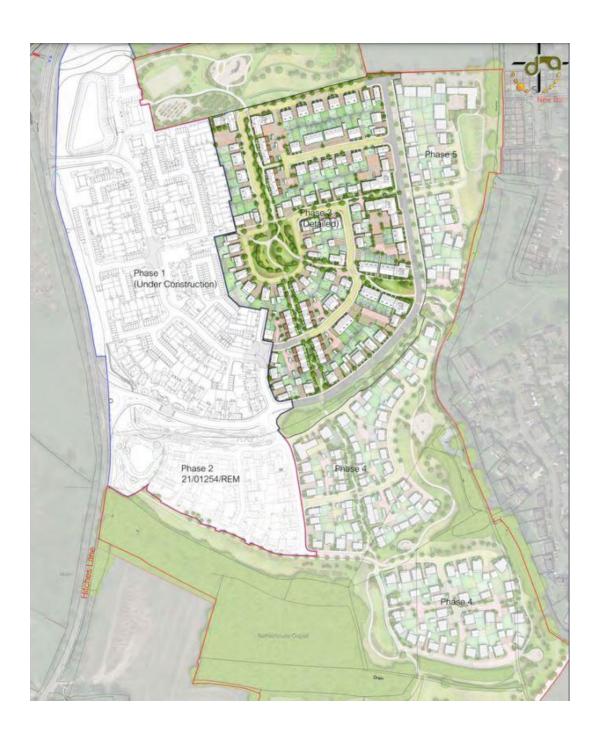

### **Indicative Streetscenes**







# Indicative Streetscenes

# Community Greenway (Boulevard) Character Area

Modern architecture shown in the community Greenway – Each individual

# Twinned gable projection Elegant floor to ceiling windows Grey window frames with Smooth soft red brickwork Ornale brick detailing at

# Community Greenway (Hillside) Character Area



## **Indicative Streetscenes**



## Indicative streetscenes







Illustrative views of Boulevard Character Area (top) and Hillside (bottom) within Community Greenway





Green Spaces sketches and indicative illustration at centre of development





# Indicative sketches of northern open space