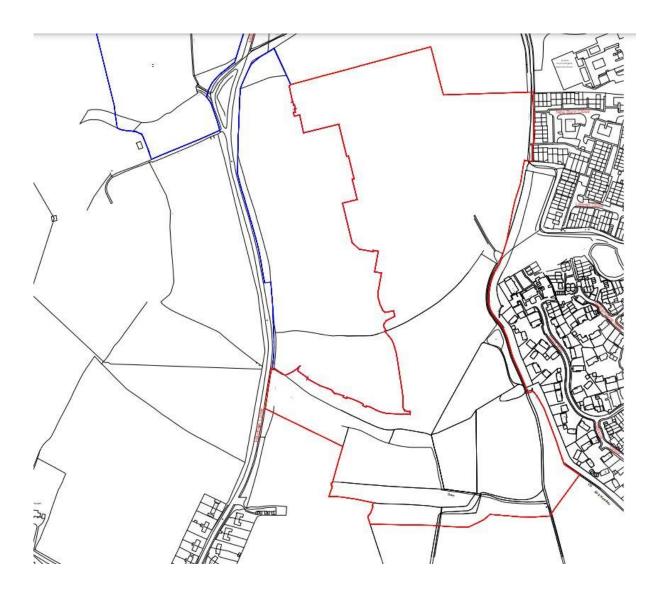

### **Indicative Streetscenes**







# Indicative Streetscenes

# Community Greenway (Boulevard) Character Area

Modern architecture shown in the community Greenway – Each individual

# Twinned gable projection Elegant floor to ceiling windows Grey window frames with Smooth soft red brickwork Ornale brick detailing at

# Community Greenway (Hillside) Character Area



## **Indicative Streetscenes**



## Indicative streetscenes







Illustrative views of Boulevard Character Area (top) and Hillside (bottom) within Community Greenway





Green Spaces sketches and indicative illustration at centre of development





# Indicative sketches of northern open space