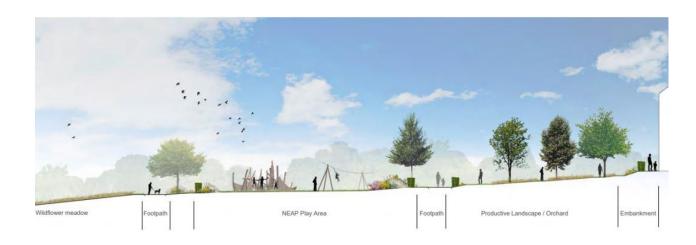

### **Indicative Streetscenes**







# Indicative Streetscenes

# Community Greenway (Boulevard) Character Area

Modern architecture shown in the community Greenway – Each individual

# Twinned gable projection Elegant floor to ceiling windows Grey window frames with Smooth soft red brickwork Ornale brick detailing at

# Community Greenway (Hillside) Character Area



## **Indicative Streetscenes**



## Indicative streetscenes







Illustrative views of Boulevard Character Area (top) and Hillside (bottom) within Community Greenway





Green Spaces sketches and indicative illustration at centre of development





# Indicative sketches of northern open space